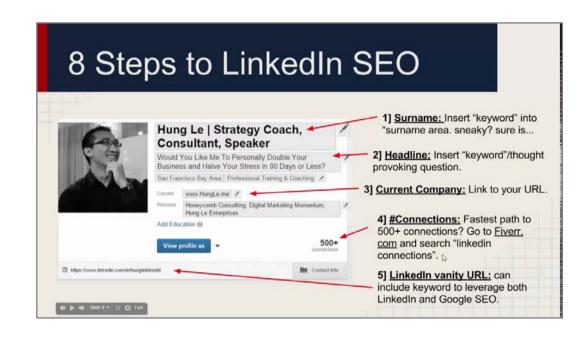

# How to build your LinkedIn profile ?

#### Find aspiration:

Who do you want to look like in the future?

https://www.linkedin.com/in/rbranson/

#### Search Engine Optimization:

- Keywords
- Trial/errors
- Check your weekly ranking
- Add links
- Add blog posts/articles
- Participate in groups

#### **Complete your Profile!**

- Image
- References (Professors, Internships)
- Awards
- Course subjects
- Update your profile privacy
- Write a good introduction