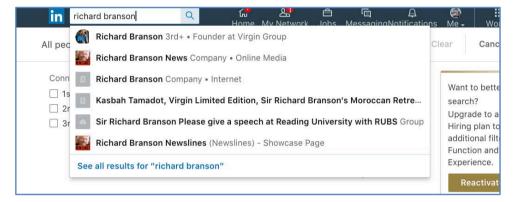

#### Find aspiration:

Who do you want to look like in the future?

https://www.linkedin.com/in/rbranson/