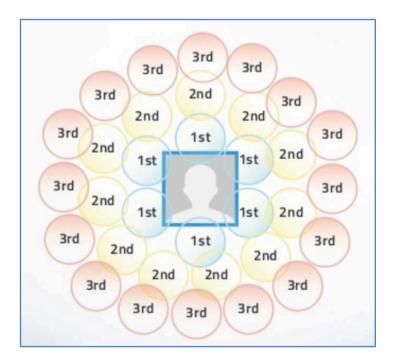

## PART 1 - How to navigate LinkedIn job market?

#### **Reality:**

- You do not know where your job is hidden yet!
- You should equally focus on each part of the circle
- LinkedIn may be used at every step of your research