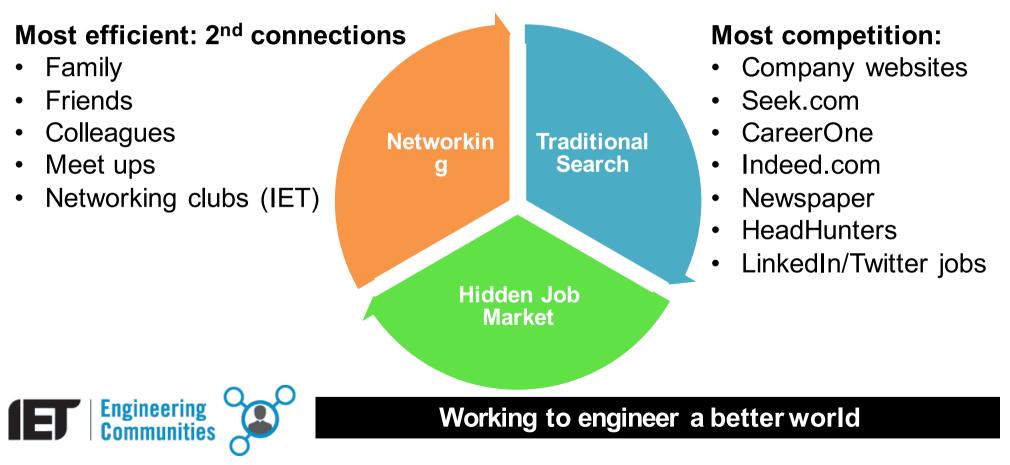

## **ADVERTISED JOBS**

## **HIDDEN JOB MARKET**

80-90% of jobs are hidden!

#### **Reality:**

- You do not know where your job is hidden yet!
- You should equally focus on each part of the circle
- LinkedIn may be used at every step of your research